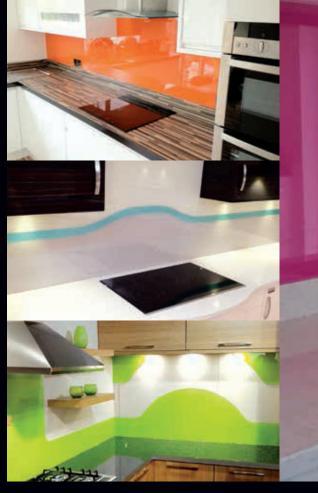

### Why Choose Glass Splashbacks?

- Bespoke splashbacks, tailormade to your specification
- A feature in any room in the house, particularly kitchens and bathrooms
- Easy to clean, hygienic finish
- Heat resistant 6mm toughened glass
- 44 standard colours
- Sparkle or satin effect available in any colour

- Multi coloured options
- Our in-house paint facility can match almost any colour
- A full template and install service available
- Supply only also available
- CNC cut-outs for sockets

Actual samples are available on request. We make every effort to ensure perfect colour reproduction but, owing to printing limitations, colours may not match exactly.