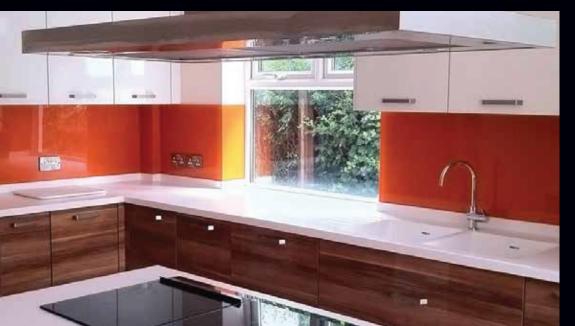

### Why Choose Glass Splashbacks?

- Bespoke splashbacks, tailormade to your specification
- A feature in any room in the house, particularly kitchens and bathrooms
- Easy to clean, hygienic finish
- Heat resistant 6mm toughened glass
- 44 standard colours
- Sparkle or satin effect available in any colour

- Multi coloured options
- Our in-house paint facility can match almost any colour
- A full template and install service available
- Supply only also available
- CNC cut-outs for sockets

Actual samples are available on request. We make every effort to ensure perfect colour reproduction but, owing to printing limitations, colours may not match exactly.