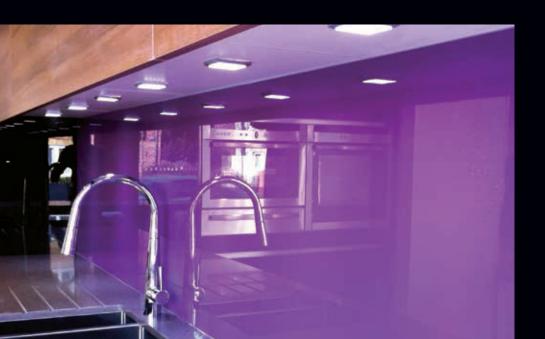

### Why Choose Glass Splashbacks?

- Bespoke splashbacks, tailormade to your specification
- A feature in any room in the house, particularly kitchens and bathrooms
- Easy to clean, hygienic finish
- Heat resistant 6mm toughened glass
- 44 standard colours
- Sparkle or satin effect available in any colour