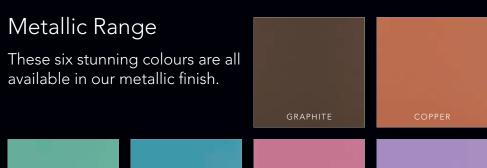

### Why Choose Glass Splashbacks?

- Bespoke splashbacks, tailormade to your specification
- A feature in any room in the house, particularly kitchens and bathrooms
- Easy to clean, hygienic finish
- Heat resistant 6mm toughened glass
- 44 standard colours
- Sparkle or satin effect available in any colour