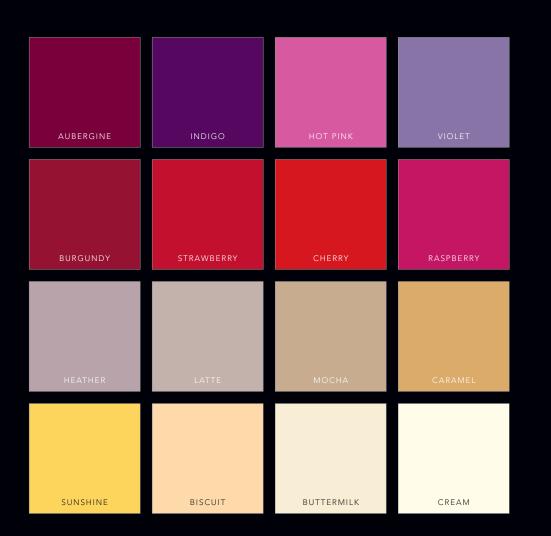

### Why Choose Glass Splashbacks?

- Bespoke splashbacks, tailormade to your specification
- A feature in any room in the house, particularly kitchens and bathrooms
- Easy to clean, hygienic finish
- Heat resistant 6mm toughened glass
- 44 standard colours
- Sparkle or satin effect available in any colour

- Multi coloured options
- Our in-house paint facility can match almost any colour
- A full template and install service available
- Supply only also available
- CNC cut-outs for sockets

Actual samples are available on request. We make every effort to ensure perfect colour reproduction but, owing to printing limitations, colours may not match exactly.