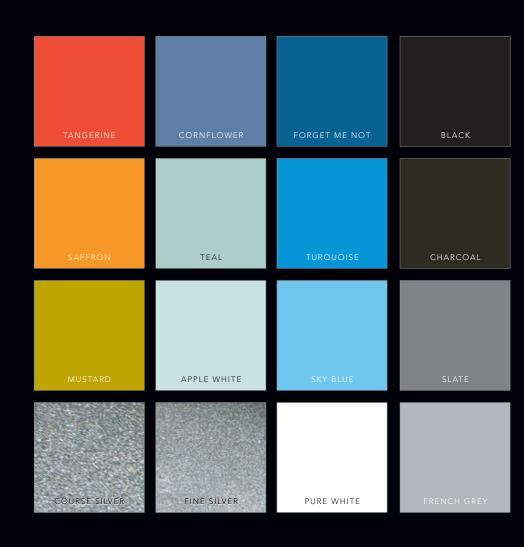

### Why Choose Glass Splashbacks?

- Bespoke splashbacks, tailormade to your specification
- A feature in any room in the house, particularly kitchens and bathrooms
- Easy to clean, hygienic finish
- Heat resistant 6mm toughened glass
- 44 standard colours
- Sparkle or satin effect available in any colour

- Multi coloured options
- Our in-house paint facility can match almost any colour
- A full template and install service available
- Supply only also available
- CNC cut-outs for sockets

Actual samples are available on request. We make every effort to ensure perfect colour reproduction but, owing to printing limitations, colours may not match exactly.