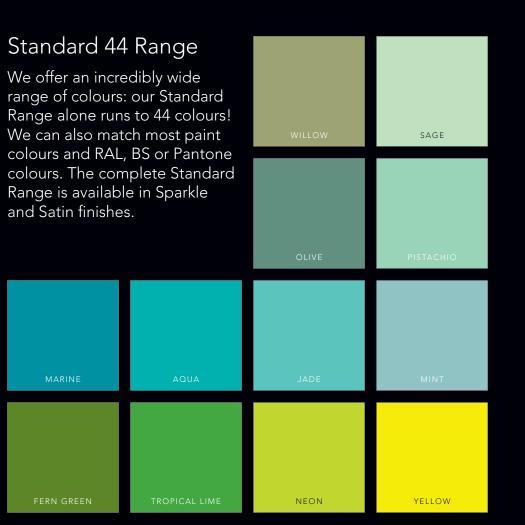

### Why Choose Glass Splashbacks?

- Bespoke splashbacks, tailormade to your specification
- A feature in any room in the house, particularly kitchens and bathrooms
- Easy to clean, hygienic finish
- Heat resistant 6mm toughened glass
- 44 standard colours
- Sparkle or satin effect available in any colour