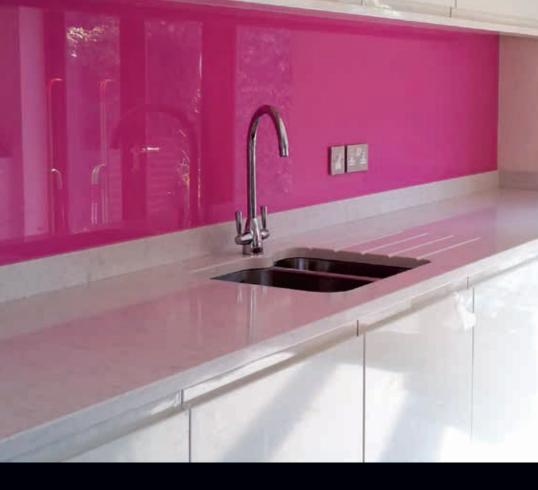

## Satin Range

Get a contemporary look and feel with our satin finish. It's available in any colour; the ones shown here are the most popular.

Glass splashbacks and worktops add colour, reflection and a new dimension to any kitchen or bathroom. With over sixty years in the trade, Southern Counties Glass has a vast experience and knowledge of the innovative effects that glass can offer.

### Why Choose Glass Splashbacks?

- Bespoke splashbacks, tailormade to your specification
- A feature in any room in the house, particularly kitchens and bathrooms
- Easy to clean, hygienic finish
- Heat resistant 6mm toughened glass
- 44 standard colours
- Sparkle or satin effect available in any colour